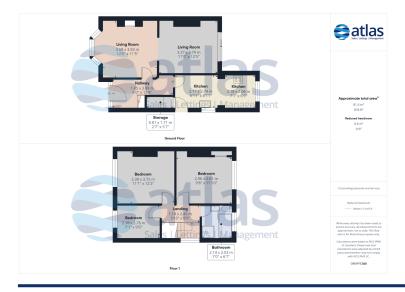

#### **Further Details**

- Furnishing: Unfurnished
- No. of Floors: 2
- Floor Space: 83 square metres / 893 square feet
- Council Tax Band: C
- Local Authority: Liverpool City Council
- Parking: Off Street, Garage, Driveway
- Outside Space: Front Garden, Back Garden
- Heating/Energy: Gas Central Heating, Double Glazing
- Appliances/White Goods: Electric Oven, Gas Hob
- Bills Included: None

This delightful home features three well-appointed bedrooms, ensuring ample space for your family to rest and rejuvenate. The accommodation is thoughtfully arranged over two floors, offering a sense of privacy and tranquility.

## **Floor Plans**

Tel: 0151 727 2469 Fax: 0151 727 4943 Atlas Estate Agents, 2 Allerton Road, Mossley Hill, Liverpool, L18 1LN Email: lettings@atlasestateagents.co.uk Website: www.atlasestateagents.co.uk