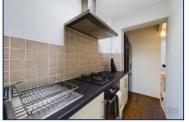

Upon entering, you'll be greeted by an inviting open plan living and dining area, drenched in natural light, giving the space a bright and airy atmosphere.

The modern kitchen is a true culinary haven, fully equipped to satisfy your culinary aspirations. The convenience of a downstairs bathroom adds a touch of practicality to the layout.

Living / Dining Area

Kitchen

Master Bedroom

Second Bedroom

Second Bedroom