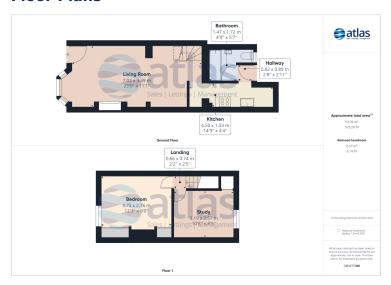

#### **Further Details**

- Furnishing: Unfurnished
- No. of Floors: 2
- Floor Space: 53 square metres / 573 square feet
- Council Tax Band: A
- Local Authority: Liverpool City Council
- Parking: On Street
- Heating/Energy: Gas Central Heating, Double Glazing
- Appliances/White Goods: Electric Oven, Gas Hob, Fridge/Freezer, Washer Dryer
- Bills Included: None

## **Floor Plans**

Tel: 0151 727 2469 Fax: 0151 727 4943