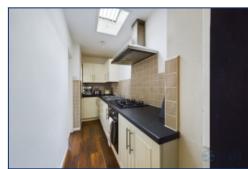

Upon entering, you'll be greeted by an inviting open plan living and dining area, drenched in natural light, giving the space a bright and airy atmosphere.

The modern kitchen is a true culinary haven, fully equipped to satisfy your culinary aspirations. The convenience of a downstairs bathroom adds a touch of practicality to the layout.

Living / Dining Area

Kitchen

Master Bedroom

Second Bedroom

Second Bedroom