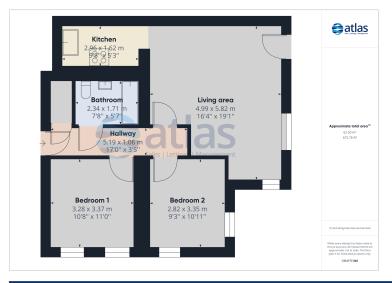

### **Floor Plans**

# **Further Details**

- Furnishing: Unfurnished
- Floor: 1 (no lift)
- No. of Floors: 1
- Floor Space: 63 square metres / 673 square feet
- Council Tax Band: B
- Local Authority: Liverpool City Council
- Security: Burglar Alarm, Intercom (Audio Only)
- Parking: On Street, Off Street, Communal, Bike Rack
- Outside Space: Communal Gardens
- Heating/Energy: Electric Heating
- Appliances/White Goods: Electric Oven, Electric Hob (Ceramic)
- Bills Included: None